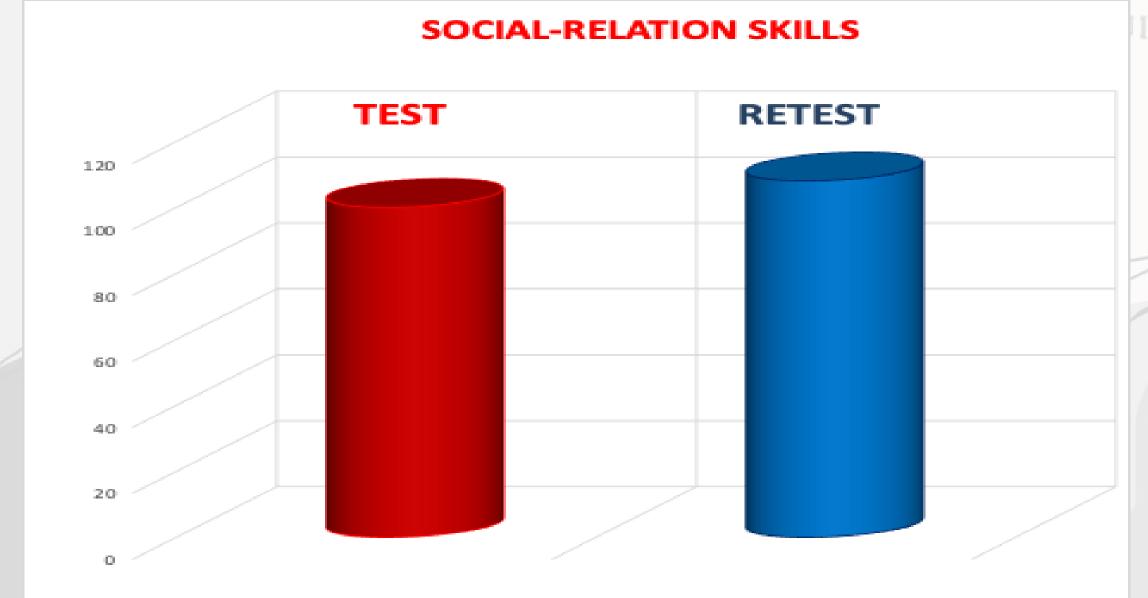

## Problematic Areas:

- General personal well-being
- Impulse Control
- Relationship with your own body
- Social and Relational Skills

## PALLANUOV A TRAINING:

Experiential waterpolo-based therapy:

**VIDEO-LINK** 

Results test-retest: GRAPHS:

9

Project Replications