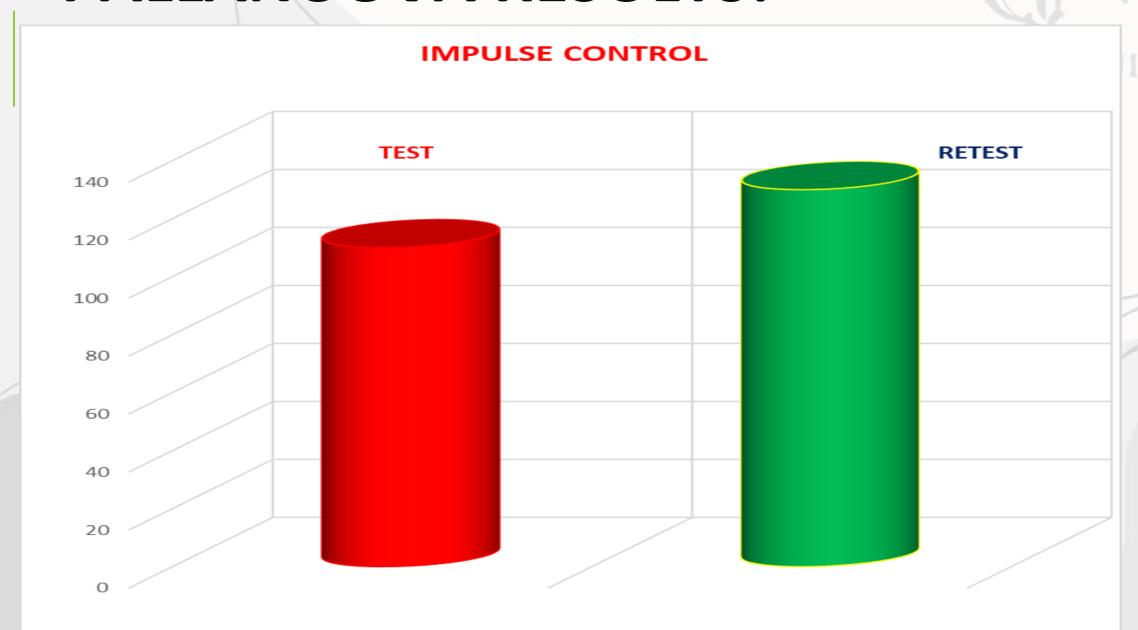

## Problematic Areas:

- General personal well-being
- Impulse Control
- Relationship with your own body
- Social and Relational Skills

## PALLANUOV A TRAINING:

Experiential waterpolo-based therapy:

**VIDEO-LINK** 

Results test-retest: GRAPHS:

9

Project Replications