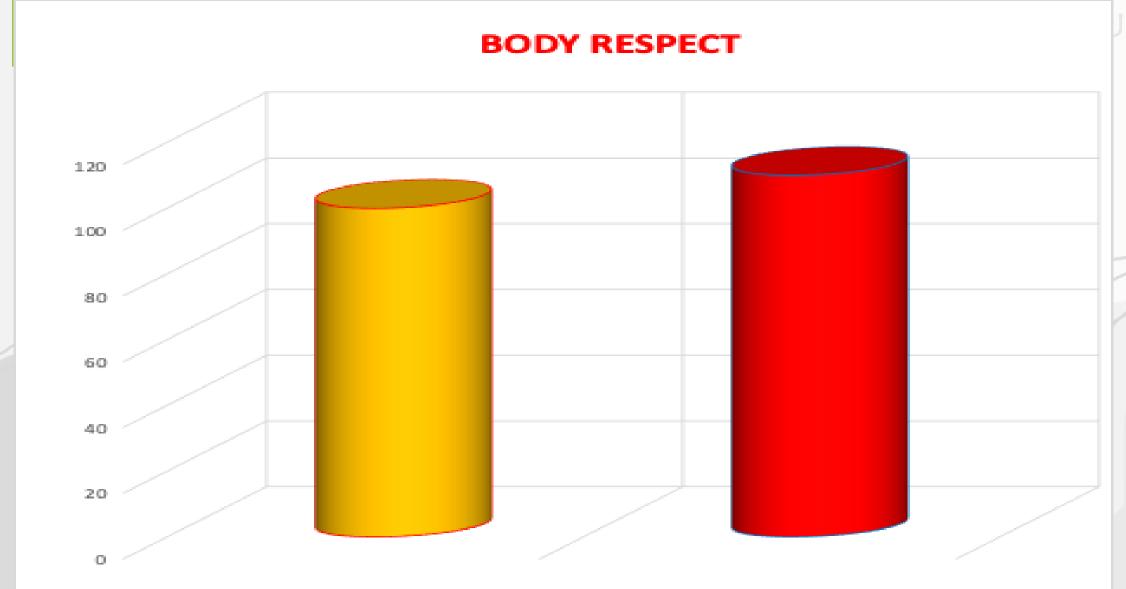

## Problematic Areas:

- General personal well-being
- Impulse Control
- Relationship with your own body
- Social and Relational Skills

## PALLANUOV A TRAINING:

Experiential waterpolo-based therapy:

**VIDEO-LINK** 

Results test-retest: GRAPHS:

9

Project Replications