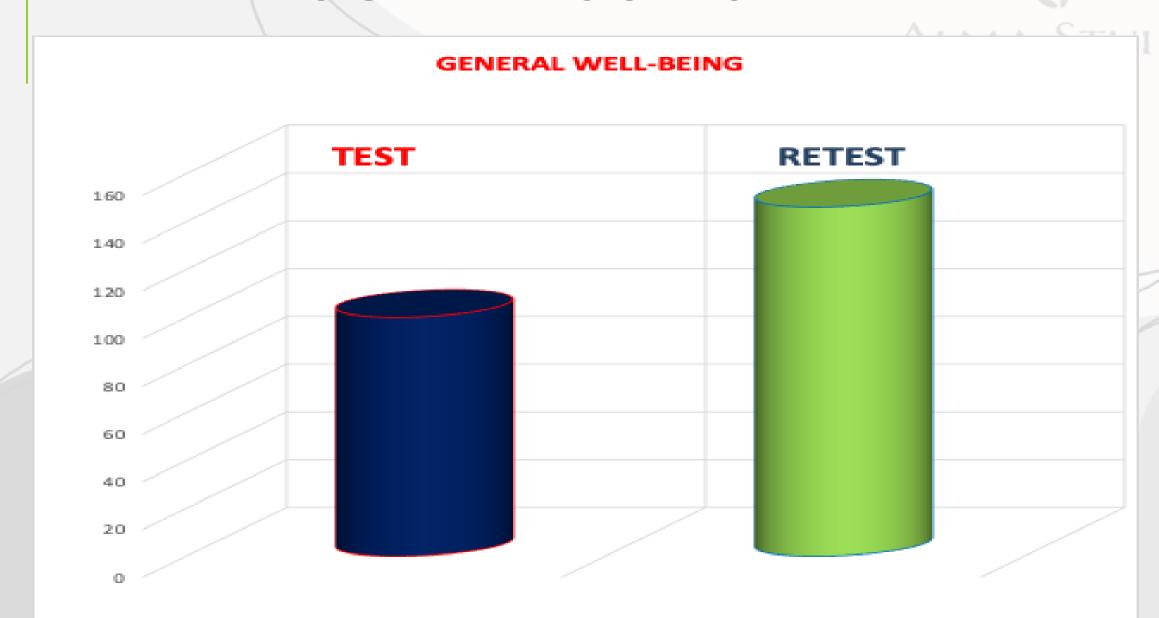

## Problematic Areas:

- General personal well-being
- Impulse Control
- Relationship with your own body
- Social and Relational Skills

## PALLANUOV A TRAINING:

Experiential waterpolo-based therapy:

**VIDEO-LINK** 

Results test-retest: GRAPHS:

9

Project Replications