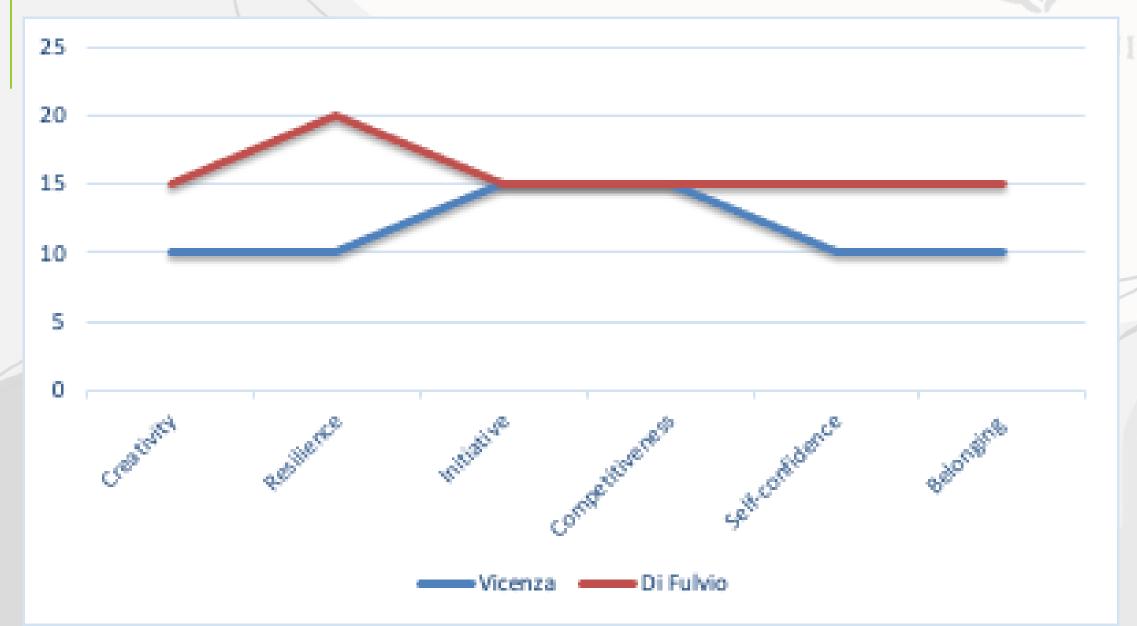

# F.E. COMPARISO N:

The 6 Variables identified from the Champion Test Profile.

THE LÜSCHER PSICHODIAGNOST IC:

## F.E COMPARISON: